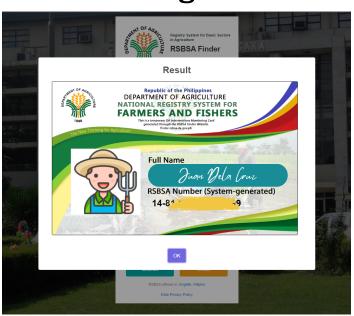

Make sure to provide the correct and complete information

Click the Search box.

Your Name and official RSBSA

Number (system-generated) will
be shown in the DA Interventions

Monitoring Card.

Remember your **RSBSA Number** as it serves as your <u>Identification Number</u> when claiming, receiving and participating in the programs of the Department of Agriculture.