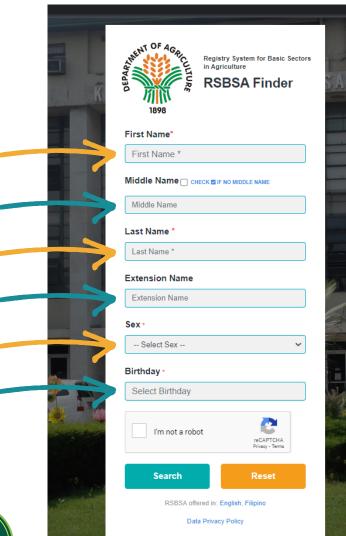

## RSBSA FINDER

Find out if you are registered under RSBSA.

Scan the QR code OR visit https://finder-rsbsa.da.gov.ph

Click the box beside "I'm not a robot" (reCAPTCHA)

Fill in the relevant information in the spaces provided for.

Make sure to provide the correct and complete information

Click the Search box.

Your Name and official RSBSA

Number (system-generated) will
be shown in the DA Interventions

Monitoring Card.

Remember your **RSBSA Number** as it serves as your <u>Identification Number</u> when claiming, receiving and participating in the programs of the Department of Agriculture.