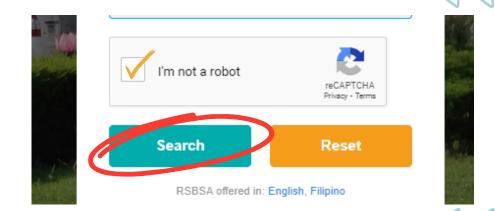

## RSBSA FINDER

Find out if you are registered under RSBSA.

Scan the QR code OR visit https://finder-rsbsa.da.gov.ph

Click the box beside "I'm not a robot" (reCAPTCHA)

Fill in the relevant information in the spaces provided for.

Make sure to provide the correct and complete information

Click the Search box.

Your Name and official RSBSA

Number (system-generated) will
be shown in the DA Interventions

Monitoring Card.

Remember your **RSBSA Number** as it serves as your <u>Identification Number</u> when claiming, receiving and participating in the programs of the Department of Agriculture.