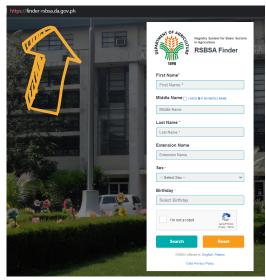

## RSBSA FINDER

Find out if you are registered under RSBSA.

Scan the QR code OR visit https://finder-rsbsa.da.gov.ph

Click the box beside "I'm not a robot" (reCAPTCHA)

Fill in the relevant information in the spaces provided for.

Make sure to provide the correct and complete information

Click the Search box.

Your Name and official RSBSA

Number (system-generated) will
be shown in the DA Interventions

Monitoring Card.

Remember your **RSBSA Number** as it serves as your <u>Identification Number</u> when claiming, receiving and participating in the programs of the Department of Agriculture.